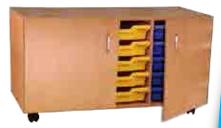

## More than twice as strong as other units!

Manufactured from 15mm MDF - more than twice the bending strength of the equivalent MFC (Melamine Faced Chipboard). Greater strength offers better durability.



Solid runners that won't bend or split.

Tough scratch resistant, high quality melamine laminate for long life.

Supplied with the brand leading Gratnell trays

Mix and match sizes and colours of trays at no extra cost.

## **Sturdy**Storage €



Available with doors & locks optional.

## 



Hundreds of other combinations to choose from.

## **Choose Your Unit Colour -** A fantastic range of melamine laminates to choose from:



Choice of eight different laminates. Coloured units are laminated Not spray painted so will look good for much longer.



eae





5 year guarantee against manufacturing faults defects so you can be assured these units will last.



**Order Now** - we will have a unit to suit your needs!

Red