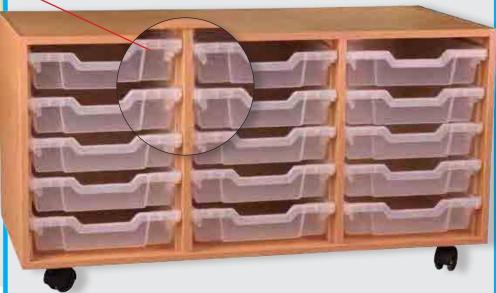

Solid runners that won't bend or split.

Tough scratch resistant, high quality melamine laminate for long life.

Supplied with the brand leading Gratnell trays

Mix and match sizes and colours of trays at no extra cost.